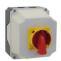

### ACCESSORIES

SAFETY SWITCH INT 25 3P A REF: INT253PA

STAINLESS STEEL INLET PROTECTION GUARD FOR CENTRIFUGAL FANS RAI 20/10 REF: 300717102

ACOUSTIC CABINS FOR CENTRIFUGAL FANS AB (GENERIC)