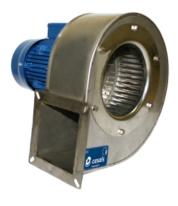

# MDI 20/10 M2 1,1kW (300717100)

# MEDIUM PRESSURE FAN WITH FORWARD IMPELLER AND IN STAINLESS STEEL CONSTRUCTION

#### MANUFACTURING FEATURES:

- Welded stainless steel AISI 304 housing.
- Stainless steel simple inlet forward curved impeller.

• Standard asynchronous squirrel-cage motor with IP-55 protection and Class F insulation. Manufactured with standard voltages: 230V 50Hz for single phase motors, 230/400V 50Hz for three phase motors.