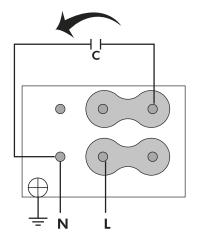

| Approx. weight | 19 kg   | Max. Flow      | 2160 m³/h |               |        |  |  |
| Motor |        |                |         |                |           |               |        |  |  |
| Power | 1,1 kW | RPM            | 2800    | Capacitor      | 30µF 450V | l max. (230V) | 6,71 A |  |  |
| Size  | 80     | Approx. weight | 10.6 kg | Efficiency (%) | 75 %      | FP            | 0.95   |  |  |

# DIMENSIONS



| Dimensions (mm) |     |   |     |    |     |   |      |   |     |
|-----------------|-----|---|-----|----|-----|---|------|---|-----|
| А               | 145 | В | 190 | С  | 165 | D | 220  | E | 144 |
| F               | 155 | G | 165 | I. | 160 | L | 250  | S | 140 |
| V               | 25  | Z | 140 | d  | 170 | Ø | 9x16 |   |     |

**O**Casals

## WIRING DIAGRAM







2



### ACCESSORIES



SAFETY SWITCH INT 25 3P A REF: INT253PA



STAINLESS STEEL INLET PROTECTION GUARD FOR CENTRIFUGAL FANS RAI 20/10 REF: 300717102



ACOUSTIC CABINS FOR CENTRIFUGAL FANS AB (GENERIC)

## SPARE PARTS

|   | Code      | Model                  | Qty |
|---|-----------|------------------------|-----|
| 4 | 720301045 | MOTOR 1,1kW M2 B5 230V | x1  |