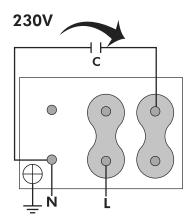

| Approx. weight | 19 kg   | Max. Flow      | 2160 m³/h |               |        |  |  |
| Motor |        |                |         |                |           |               |        |  |  |
| Power | 1,1 kW | RPM            | 2800    | Capacitor      | 30µF 450V | l max. (230V) | 6,71 A |  |  |
| Size  | 80     | Approx. weight | 10.6 kg | Efficiency (%) | 75 %      | FP            | 0.95   |  |  |

# DIMENSIONS



| Dimensions (mm) |     |   |     |    |     |   |      |   |     |
|-----------------|-----|---|-----|----|-----|---|------|---|-----|
| А               | 145 | В | 190 | С  | 165 | D | 220  | E | 144 |
| F               | 155 | G | 165 | I. | 160 | L | 250  | S | 140 |
| V               | 25  | Z | 140 | d  | 170 | Ø | 9x16 |   |     |

**O**Casals

## WIRING DIAGRAM







2



### ACCESSORIES



SAFETY SWITCH INT 25 3P A REF: INT253PA



STAINLESS STEEL INLET PROTECTION GUARD FOR CENTRIFUGAL FANS RAI 20/10 REF: 300717102



ACOUSTIC CABINS FOR CENTRIFUGAL FANS AB (GENERIC)

## SPARE PARTS

|   | Code      | Model                  | Qty |
|---|-----------|------------------------|-----|
| 4 | 720301045 | MOTOR 1,1kW M2 B5 230V | x1  |