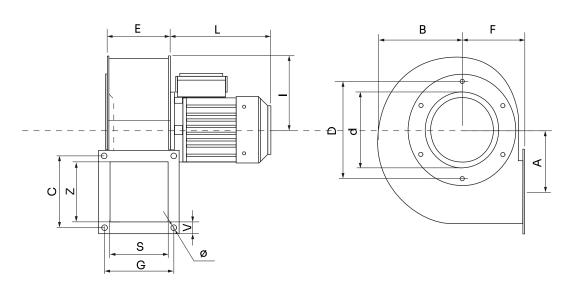

# DIMENSIONS

| Dimensions (mm) |     |   |     |    |     |   |      |   |     |
|-----------------|-----|---|-----|----|-----|---|------|---|-----|
| А               | 145 | В | 190 | С  | 165 | D | 220  | E | 144 |
| F               | 155 | G | 165 | I. | 160 | L | 250  | S | 140 |
| V               | 25  | Z | 140 | d  | 170 | Ø | 9x16 |   |     |