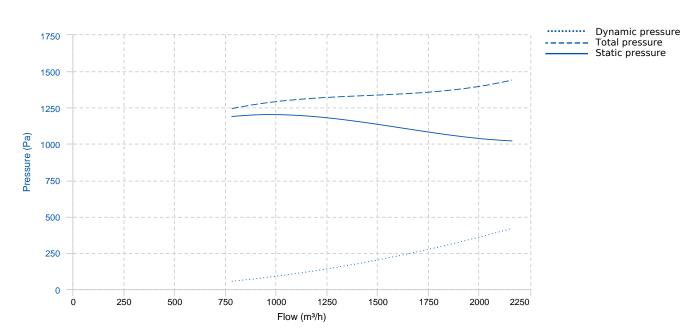

protection and Class F insulation. Manufactured with standard voltages: 230V 50Hz for single phase motors, 230/400V 50Hz for three phase motors.

• Available positions (to be indicated in case of order): LG270, LG0, LG45, LG90, LG135, LG180, LG225, LG315, RD0, RD45, RD90, RD135, RD180, RD225, RD270, RD315.

• The indicated codes correspond to the model in position LG270.

#### APPLICATIONS:

Designed for inline installation, they are suitable for:

- Industrial applications, extraction or injection of air.
- Cooling of machines and parts.
- Clean air transport.
- Corrosive air transport.
- Maximum working temperature: carried air: 130°C, ambient: 1ph 50°C, 3ph 60°C.

#### UNDER REQUEST:

- 60Hz fans and special voltages.
- 2 speed motors (three phase motors).

#### **PERFORMANCE CURVE**





1



## **TECHNICAL DATA**

| Fan   |        |                |         |                |           |               |        |  |  |
|-------|--------|----------------|---------|----------------|-----------|---------------|--------|--|--|
| RPM   | 2800   | Approx. weight | 19 kg   | Max. Flow      | 2160 m³/h |               |        |  |  |
| Motor |        |                |         |                |           |               |        |  |  |
| Power | 1,1 kW | RPM            | 2800    | Capacitor      | 30µF 450V | l max. (230V) | 6,71 A |  |  |
| Size  | 80     | Approx. weight | 10.6 kg | Efficiency (%) | 75 %      | FP            | 0.95   |  |  |

# DIMENSIONS



| Dimensions (mm) |     |   |     |    |     |   |      |   |     |
|-----------------|-----|---|-----|----|-----|-